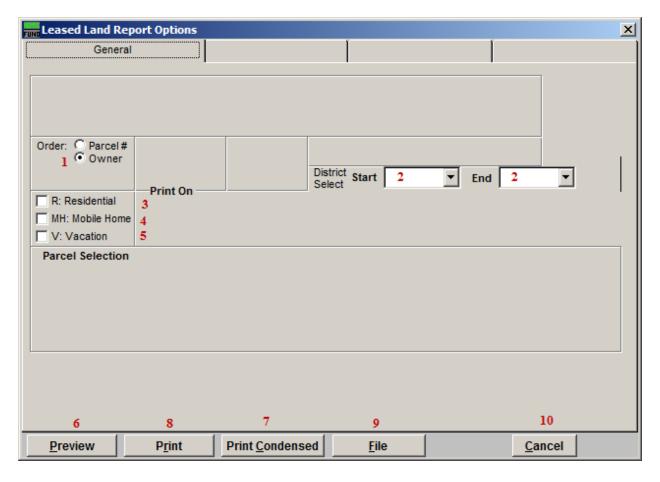

#### Leased Land

- 1. Order: Parcel # OR Owner: Select which order this report will print in.
- **2. District Select:** Select the District range to include in this report.
- **3. R: Residential:** Check this box to restrict the report to all R1 and R2 type listings.
- **4. MH: Mobile Home:** Check this box to restrict the report to all MHU and MHL type listings.
- **5.** V: Vacation: Check this box to restrict the report to all V1 and V2 type listings.
- **6. Preview:** Click this button to preview. Refer to GENERAL PREVIEW for more information.
- 7. **Print Condensed:** Click this button to print the report. This is different from the "Print" option in that it will use less paper for the same report.
- **8. Print:** Click this button to print. Refer to GENERAL PRINTING for more information.

- **9. File:** Click this button to save on this computer. Refer to GENERAL FILE for more information.
- **10.** Cancel: Click "Cancel" to cancel and return to the Reports Menu.